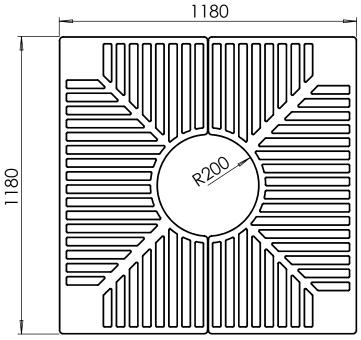

## Tree Grille | ASF 327 Recycled Cast Iron Tree Grille

**Material:** 

100% recycled engineering grade 250 cast iron as standard. Also available in any grade of recycled ductile cast iron

**Standard Finish:** 