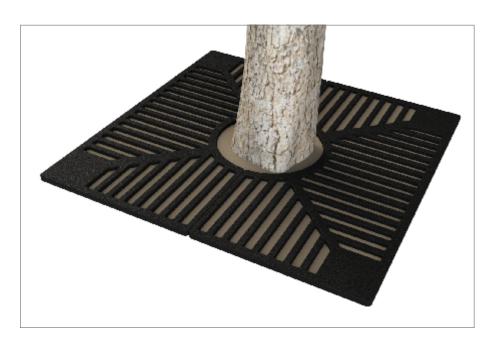

## Tree Grille | ASF 327 Recycled Cast Iron Tree Grille

**Material:** 

100% recycled engineering grade 250 cast iron as standard. Also available in any grade of recycled ductile cast iron

**Standard Finish:** 